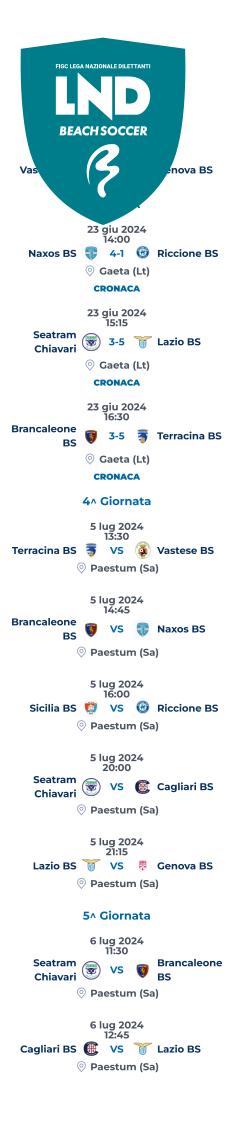

| FIGC LEGA NAZIONALE DILETTANTI<br>DEACH SOCCER<br>Axos BS<br>oro (Ud)                   |
|-----------------------------------------------------------------------------------------|
| 19 lug 2024                                                                             |
| 11:30<br>Terracina BS 🏺 VS 🔻 Genova BS<br>ⓒ Lignano Sabbiadoro (Ud)                     |
|                                                                                         |
| 19 lug 2024<br>12:45<br>Sicilia BS 🦉 VS 🚳 Vastese BS<br>$\odot$ Lignano Sabbiadoro (Ud) |
| 19 lug 2024                                                                             |
| 14:30<br>Cagliari BS 氏 VS 🎯 Riccione BS                                                 |
| © Lignano Sabbiadoro (Ud)                                                               |
|                                                                                         |
| 9^ Giornata                                                                             |
| 20 lug 2024<br>09:00                                                                    |
| Vastese BS 🚳 VS 🌍 Brancaleone                                                           |
| • BS                                                                                    |
| 📎 Lignano Sabbiadoro (Ud)                                                               |
| 20 lug 2024<br>10:15                                                                    |
| Naxos BS 🌗 VS 🌐 Cagliari BS                                                             |
| ② Lignano Sabbiadoro (Ud)                                                               |
| 20 lug 2024<br>11:30                                                                    |
| Sicilia BS 👹 VS 👕 Lazio BS                                                              |
| Signano Sabbiadoro (Ud)                                                                 |
| 20 lug 2024<br>15:45                                                                    |
| Genova BS 👼 VS 🛞 Seatram                                                                |
| <ul> <li>Chiavari</li> <li>Lignano Sabbiadoro (Ud)</li> </ul>                           |
|                                                                                         |
| 20 lug 2024<br>17:00                                                                    |
| Terracina BS 👼 VS 🔞 Riccione BS                                                         |
| Lignano Sabbiadoro (Ud)                                                                 |
|                                                                                         |