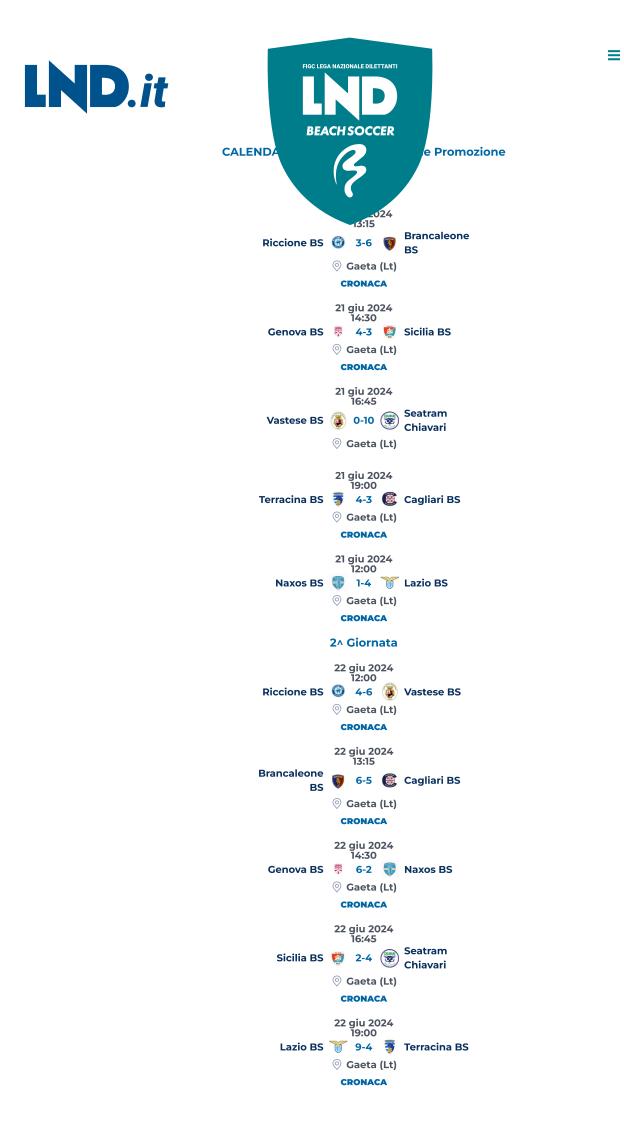

| FIGC LEGA NAZIONALE DILETTANTI<br>DEACH SOCCER<br>Axos BS<br>oro (Ud)                   |
|-----------------------------------------------------------------------------------------|
| 19 lug 2024                                                                             |
| 11:30<br>Terracina BS 🏺 VS 🔻 Genova BS<br>ⓒ Lignano Sabbiadoro (Ud)                     |
|                                                                                         |
| 19 lug 2024<br>12:45<br>Sicilia BS 🦉 VS 🚳 Vastese BS<br>$\odot$ Lignano Sabbiadoro (Ud) |
| 19 lug 2024                                                                             |
| 14:30<br>Cagliari BS 氏 VS 🎯 Riccione BS                                                 |
| © Lignano Sabbiadoro (Ud)                                                               |
|                                                                                         |
| 9^ Giornata                                                                             |
| 20 lug 2024<br>09:00                                                                    |
| Vastese BS 🚳 VS 🌍 Brancaleone                                                           |
| • BS                                                                                    |
| 📎 Lignano Sabbiadoro (Ud)                                                               |
| 20 lug 2024<br>10:15                                                                    |
| Naxos BS 🌗 VS 🌐 Cagliari BS                                                             |
| ② Lignano Sabbiadoro (Ud)                                                               |
| 20 lug 2024<br>11:30                                                                    |
| Sicilia BS 👹 VS 👕 Lazio BS                                                              |
| Signano Sabbiadoro (Ud)                                                                 |
| 20 lug 2024<br>15:45                                                                    |
| Genova BS 👼 VS 🛞 Seatram                                                                |
| <ul> <li>Chiavari</li> <li>Lignano Sabbiadoro (Ud)</li> </ul>                           |
|                                                                                         |
| 20 lug 2024<br>17:00                                                                    |
| Terracina BS 👼 VS 🔞 Riccione BS                                                         |
| Lignano Sabbiadoro (Ud)                                                                 |
|                                                                                         |